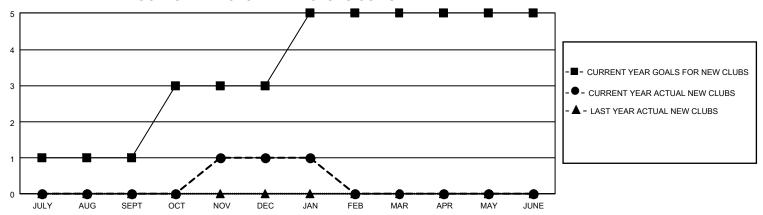

## GMT Constitutional Area 2, Group C

REPORT DOES NOT INCLUDE CLUBS IN UNDISTRICTED AREAS.

| Clubs                 |               |           |               | Members               |                         |                         |                                              |
|-----------------------|---------------|-----------|---------------|-----------------------|-------------------------|-------------------------|----------------------------------------------|
| RESULTS FOR 2022-2023 |               |           |               | RESULTS FOR 2022-2023 |                         |                         |                                              |
| QUARTER               | NEW CLUB GOAL | NEW CLUBS | DROPPED CLUBS | QUARTER MEN           | MBER GROWTH NET<br>GOAL | MEMBER GROWTH<br>ACTUAL | DROPPED MEMBERS ACTUAL (including transfers) |
| JULY/AUG/SEPT         | 3             | 0         | 0             | JULY/AUG/SEPT         | 59                      | 28                      | 77                                           |
| OCT/NOV/DEC           | 6             | 1         | 3             | OCT/NOV/DEC           | 65                      | 104                     | 155                                          |
| JAN/FEB/MAR           | 6             | 0         | 1             | JAN/FEB/MAR           | 60                      | 35                      | 23                                           |
| APR/MAY/JUNE          | 0             | 0         | 0             | APR/MAY/JUNE          | 55                      | 0                       | 0                                            |

## GOALS AND ACTUAL NEW CLUBS CUMULATIVE