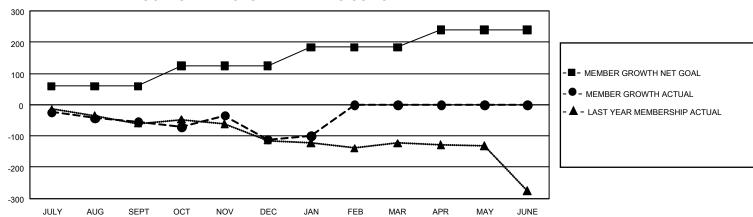

## GMT Constitutional Area 2, Group C

REPORT DOES NOT INCLUDE CLUBS IN UNDISTRICTED AREAS.

| Clubs                 |               |           |               | Members               |                         |                         |                                              |
|-----------------------|---------------|-----------|---------------|-----------------------|-------------------------|-------------------------|----------------------------------------------|
| RESULTS FOR 2022-2023 |               |           |               | RESULTS FOR 2022-2023 |                         |                         |                                              |
| QUARTER               | NEW CLUB GOAL | NEW CLUBS | DROPPED CLUBS | QUARTER MEN           | MBER GROWTH NET<br>GOAL | MEMBER GROWTH<br>ACTUAL | DROPPED MEMBERS ACTUAL (including transfers) |
| JULY/AUG/SEPT         | 3             | 0         | 0             | JULY/AUG/SEPT         | 59                      | 28                      | 77                                           |
| OCT/NOV/DEC           | 6             | 1         | 3             | OCT/NOV/DEC           | 65                      | 104                     | 155                                          |
| JAN/FEB/MAR           | 6             | 0         | 1             | JAN/FEB/MAR           | 60                      | 35                      | 23                                           |
| APR/MAY/JUNE          | 0             | 0         | 0             | APR/MAY/JUNE          | 55                      | 0                       | 0                                            |

## GOALS AND ACTUAL MEMBERS CUMULATIVE

| DROPPED CLUBS: 4 |     | 65 CLUBS OF 160 ADDED 1 OR<br>MORE NEW MEMBERS | GENDER DISTRIBUTION                 |                |  |
|------------------|-----|------------------------------------------------|-------------------------------------|----------------|--|
|                  |     |                                                | MALE                                | 2,177 (65.41%) |  |
|                  |     |                                                | FEMALE                              | 1,151 (34.59%) |  |
| DROPPED MEMBERS  |     |                                                | NON BINARY                          | 0 (0.00%)      |  |
| DECEASED         | 22  |                                                | PREFER NOT TO ANSWER                | 0 (0.00%)      |  |
| CLUB CANCELLED   | 35  |                                                | TOTAL FAMILY UNIT MEMBERS 63        |                |  |
| OTHER            | 198 | CLICK HERE FOR                                 | TOTAL PAINTET ONLY MEMBERS          |                |  |
| TOTAL            | 255 | CUMULATIVE MEMBERSHIP  DATA                    | FAMILY MEMBERS PAYING HALF DUES 324 |                |  |